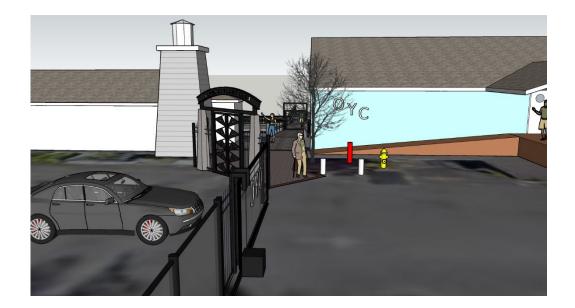

## **Option 0**

**No Parking Lot Security Fence** 

Possible Ornamental Entrance Gate Design for Options 2 & 3