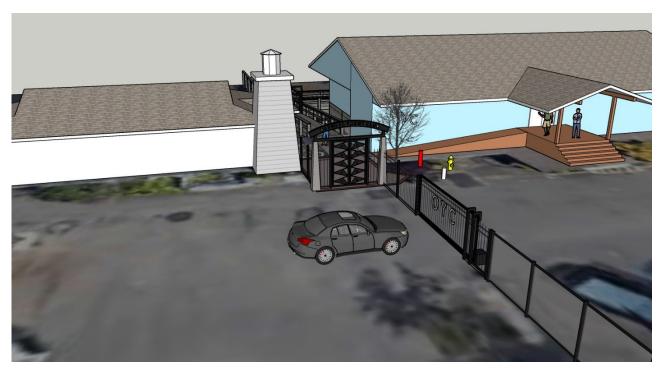

## Option 1

- 1) Rebuild the ADA ramp to the clubhouse to turn back on itself so it ends in the secure parking lot.
- 2) One Security gate out of parking lot and one security gate entering docks.
- 3) Walkway open between clubhouse and caretaker house.