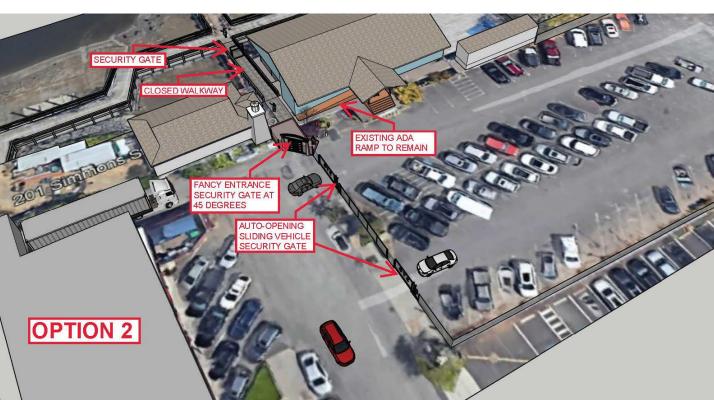

### Option 2

- 1) Existing ADA ramp remains as is.
- 2) Security gate at north end of walk between clubhouse & caretaker's cottage and security gate entering docks.
- 3) Walkway closed between clubhouse and caretaker's house.