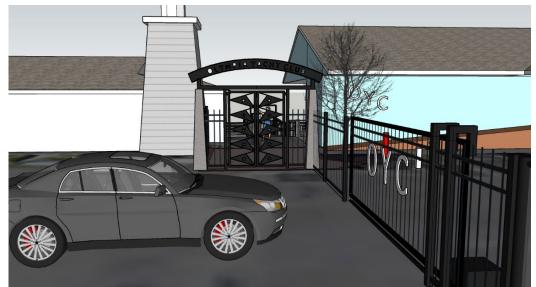

## Option 1

- 1) Rebuild the ADA ramp to the clubhouse to turn back on itself so it ends in the secure parking lot.
- 2) One Security gate out of parking lot and one security gate entering docks.
- 3) Walkway open between clubhouse and caretaker house.