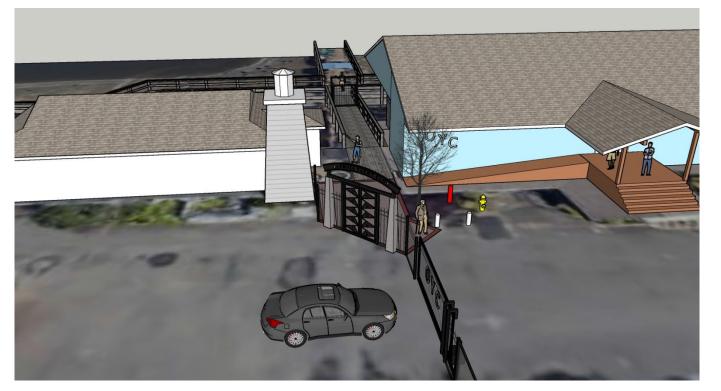

## **Option 0**

**No Parking Lot Security Fence** 

Possible Ornamental Entrance Gate Design for Options 2 & 3