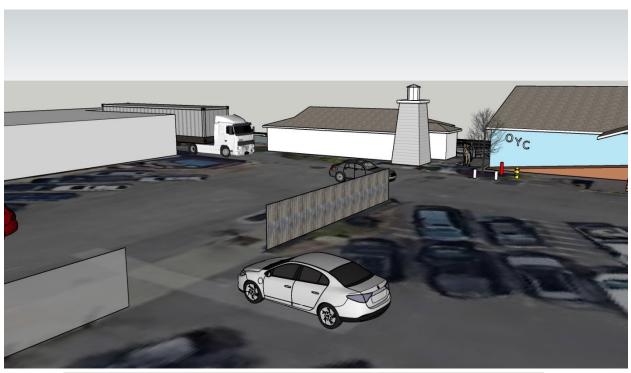

# **Existing Condition**

## **Option 0**





**No Parking Lot Security Fence** 



Possible Ornamental Entrance Gate Design for Options 2 & 3





## Option 1



- 1) Rebuild the ADA ramp to the clubhouse to turn back on itself so it ends in the secure parking lot.
- 2) One Security gate out of parking lot and one security gate entering docks.
- 3) Walkway open between clubhouse and caretaker house.







### Option 2



- 1) Existing ADA ramp remains as is.
- 2) Security gate at north end of walk between clubhouse & caretaker's cottage and security gate entering docks.
- 3) Walkway closed between clubhouse and caretaker's house.







#### **Option 3**



- Similar to Option 2 but gate is aligned with walk between caretaker's cottage & clubhouse.
- 2) Existing ADA ramp remains as is.
- of walk between clubhouse & caretaker's c