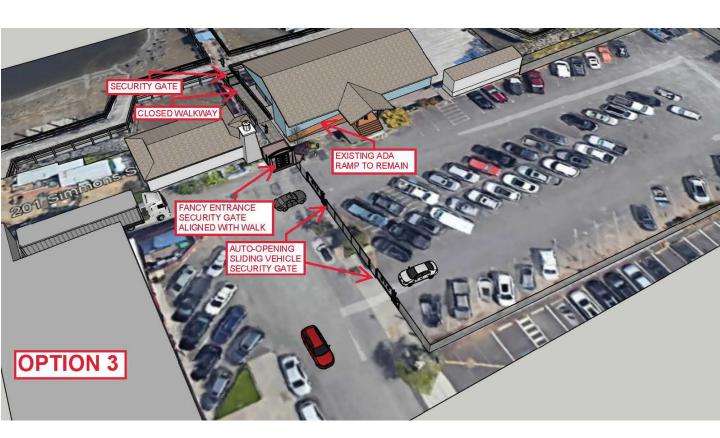

#### **Option 3**

- Similar to Option 2 but gate is aligned with walk between caretaker's cottage & clubhouse.
- 2) Existing ADA ramp remains as is.
- of walk between clubhouse & caretaker's cottage & security gate entering docks.