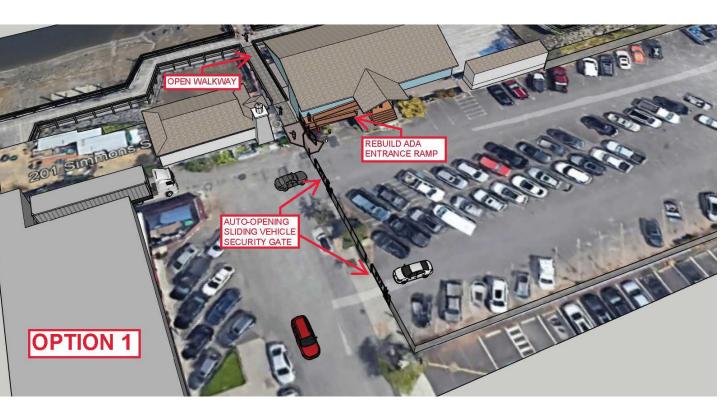

## Option 1

- 1) Rebuild the ADA ramp to the clubhouse to turn back on itself so it ends in the secure parking lot.
- 2) One Security gate out of parking lot and one security gate entering docks.
- 3) Walkway open between clubhouse and caretaker house.