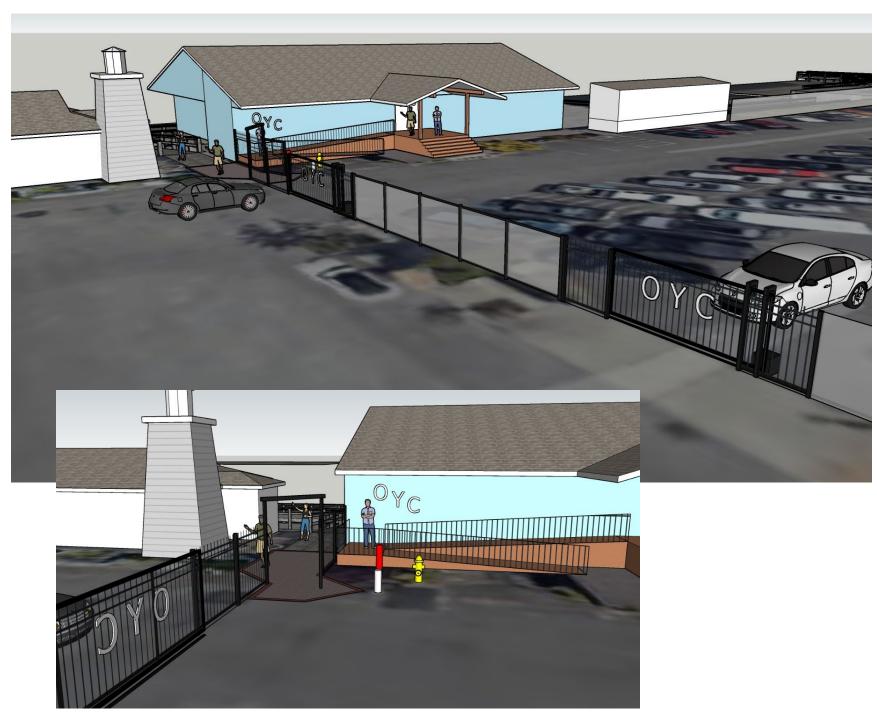

### Option 2

- 1) Existing ADA ramp remains as is.
- 2) Security gate at north end of walk between clubhouse & caretaker's cottage and security gate entering docks.
- 3) Walkway closed between clubhouse and caretaker's house.

#### **Option 3**

- Similar to Option 2 but gate is aligned with walk between caretaker's cottage & clubhouse.
- 2) Existing ADA ramp remains as is.
- of walk between clubhouse & caretaker's cottage & security gate entering docks.